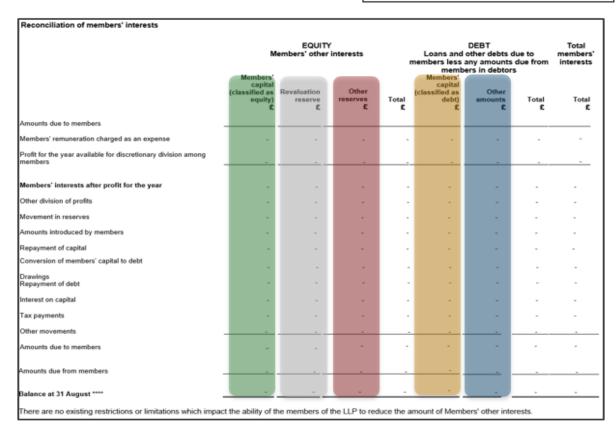

# **Profit & Loss account**

| Administration                       | R91 |  |
|--------------------------------------|-----|--|
| Reconciliation of members' interests |     |  |
| Amounts due from members             | C02 |  |
| Amounts due to member                | E90 |  |
| Members capital treated as debt      | E80 |  |
| Members' capital                     | G90 |  |
| Other reserves                       | H05 |  |
| Revaluation                          | H02 |  |

### **Profit Allocation**

If the profit for the year is automatically divided between the members without further discussion then it should be charged to the profit and loss account as an expense. This is likely to be the case where 100% of the profit is allocated according to profit sharing arrangements. Under this basis, the profit does not appear in "other reserves" in the members' reconciliation.

Journal entry required:

Dr R91.20.00.01

Cr E90.23.00.00 etc.

Where the profit is allocated on a discretionary basis each year then the profit appears in "other reserves" and is then allocated to creditors.

Journal entry required:

Dr H05.02.00.04 Cr E90.26.00.00 etc.

## N.B. This journal would need to be changed if the profit is in any way altered!

It is also possible to have a mixture of the two types e.g. where part of the profit is automatically allocated with the balance being shared on a discretionary basis.