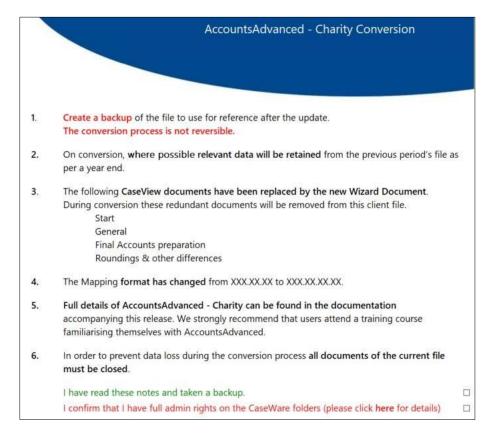

www.caseware.co.uk 2

4. After following steps 2 or 3, this screen will be displayed:

Once you have ticked both of the boxes, a further button will appear to begin the Conversion process:

Convert to AccountsAdvanced

5. Click on this button and the conversion will commence. The process will take a few minutes and it will convert all known mapping codes to their AccountsAdvanced Charity equivalent (in the format XXX.XX.XX).