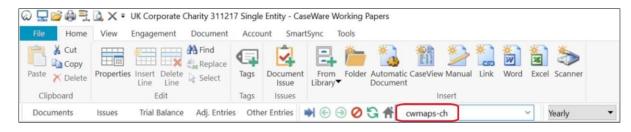

Please note that no further updates are planned to be made to the Accounts3 template in respect of the Charity template.

Click on either of the blue hyperlinks and a CaseView screen will then appear.

3. **Alternatively**, if you do not see the red banner above, please go to the browser bar at the top of the screen and type in "CWMAPS-CH" and press enter: